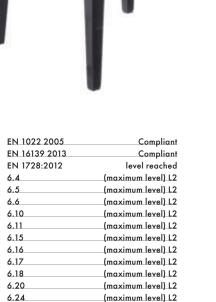

# **MADAME** 2015

## Design Philippe Starck





(maximum level) L2



#### **FRAME**

Transparent or mass-dyed polycarbonate



#### **SEAT**

Fabric-covered polyurethane foam

#### 5838 PVC-coated fabric















Fire tested version
IT UNI 9175, EN1021 fire reaction test class 1 IM ministerial certification
M1848D20D1IM00021E01

UK Standard BS 7176 Medium Hazard - S.I. 1324

US - California Standard TB 117

### 5839 Regular





In order to better satisfy the needs of common areas, Madame is also available in a personalised version with fabrics provided by the client, for orders of at least 4 items.

Dimensions of customised fabric to cover a single piece: 140x115 cm.









5838/5839

6.25

6.26 6.24

6.25

6.26