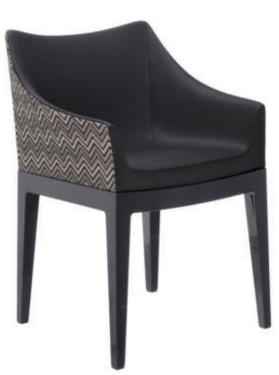

# **MADAME** 2015

## Design Philippe Starck

(maximum level) L2

#### **FRAME**

Transparent or mass-dyed polycarbonate

#### **SEAT**

Fabric-covered polyurethane foam