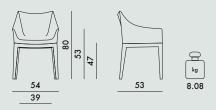

#### **FRAME**

Transparent or mass-dyed polycarbonate

#### **SEAT**

Fabric-covered polyurethane foam